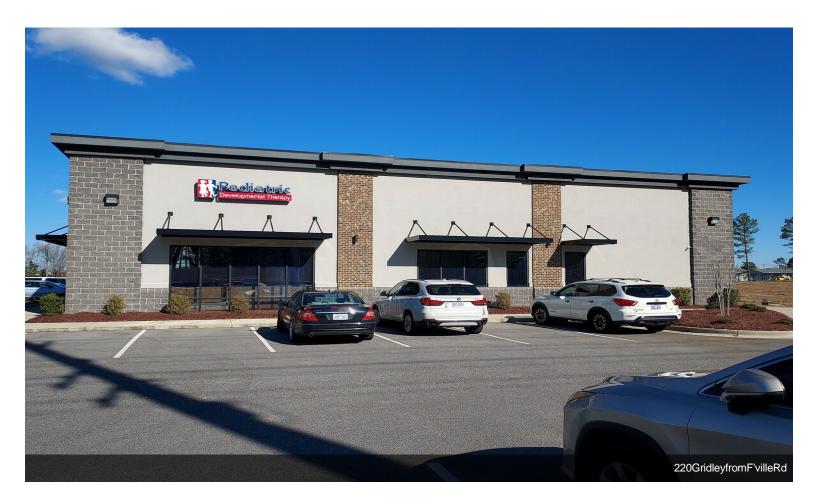

# 220 Gridley Lane

\$18.00 /SF/YR

4-year old building with 2,000 sq ft suite available for lease which is brand new - never used; Landlord will turn over to tenant in "shell condition" (walls paint ready, concrete floor, dropped ceiling with HVAC & fluorescent lighting, handicapped-accessible restroom)....

### 220 Gridley Ln, Raeford, NC 28376

4-year old building with 2,000 sq ft suite available for lease which is brand new - never used; Landlord will turn over to tenant in "shell condition" (walls paint ready, concrete floor, dropped ceiling with HVAC & fluorescent lighting, handicapped-accessible restroom).