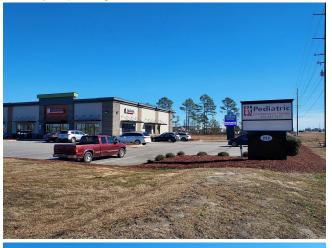

44



| Rental Rate:            | \$18.00 /SF/YR    |
|-------------------------|-------------------|
| Property Type:          | Office            |
| Building Class:         | В                 |
| Rentable Building Area: | 2,000 SF          |
| Year Built:             | 2017              |
| Walk Score ®:           | 2 (Car-Dependent) |
| Rental Rate Mo:         | \$1.50 /SF/MO     |

# 220 Gridley Lane

\$18.00 /SF/YR

4-year old building with 2,000 sq ft suite available for lease which is brand new - never used; Landlord will turn over to tenant in "shell condition" (walls paint ready, concrete floor, dropped ceiling with HVAC & fluorescent lighting, handicapped-accessible restroom)....

- Midway between Raeford & Fayetteville on US 401.
- Lots of natural light.
- Plenty of parking.





#### 1st Floor Ste 220

| Space Available | 2,000 SF         | Space is new in same office building with Pediatric<br>Developmental Therapy; will be turned over to Tenant in<br>"shell" condition (concrete floor, walls paint-ready, dropped<br>ceiling with HVAC & fluorescent lighting, handicapped-<br>accessible restroom. Any additional upfit will be at Tenant's<br>expense. Landlord will allow time for Tenant's move-in. |
|-----------------|------------------|-----------------------------------------------------------------------------------------------------------------------------------------------------------------------------------------------------------------------------------------------------------------------------------------------------------------------------------------------