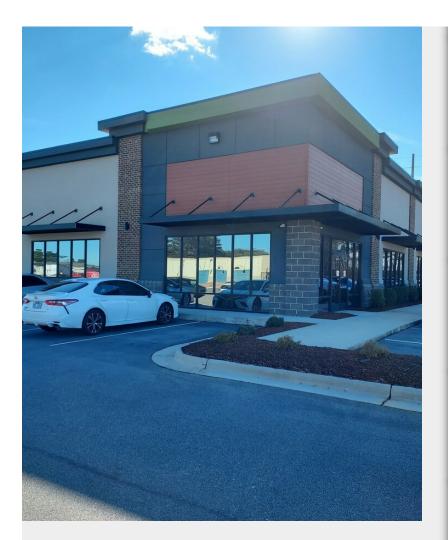

### **220 Gridley Lane** 220 Gridley Ln, Raeford, NC 28376



John Bantsolas JNB Commercial Properties 911 Bragg Blvd,Fayetteville, NC 28301 johnbants@hotmail.com (910) 483-9444



| Rental Rate:            | \$18.00 /SF/YR    |
|-------------------------|-------------------|
| Property Type:          | Office            |
| Building Class:         | В                 |
| Rentable Building Area: | 2,000 SF          |
| Year Built:             | 2017              |
| Walk Score ®:           | 2 (Car-Dependent) |
| Rental Rate Mo:         | \$1.50 /SF/MO     |

# 220 Gridley Lane

\$18.00 /SF/YR

4-year old building with 2,000 sq ft suite available for lease which is brand new - never used; Landlord will turn over to tenant in "shell condition" (walls paint ready, concrete floor, dropped ceiling with HVAC & fluorescent lighting, handicapped-accessible restroom)....

- Midway between Raeford & Fayetteville on US 401.
- Lots of natural light.
- Plenty of parking.