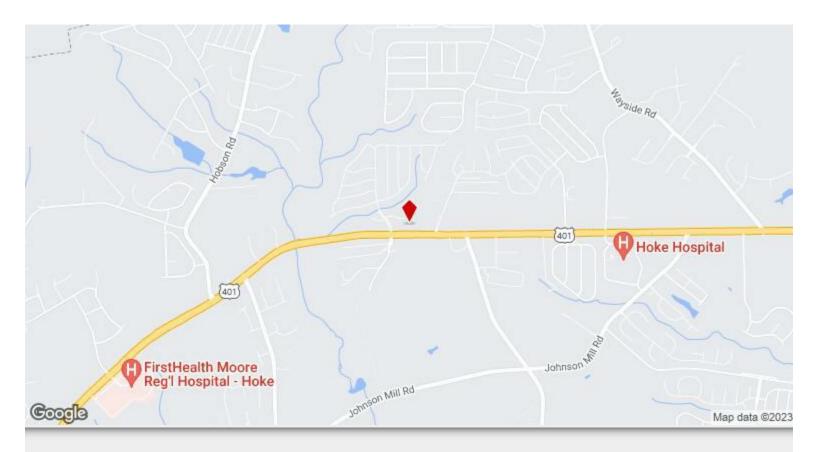

### **220 Gridley Lane** 220 Gridley Ln, Raeford, NC 28376

John Bantsolas JNB Commercial Properties 911 Bragg Blvd,Fayetteville, NC 28301 johnbants@hotmail.com (910) 483-9444

| Rental Rate:            | \$18.00 /SF/YR    |
|-------------------------|-------------------|
| Property Type:          | Office            |
| Building Class:         | В                 |
| Rentable Building Area: | 2,000 SF          |
| Year Built:             | 2017              |
| Walk Score ®:           | 2 (Car-Dependent) |
| Rental Rate Mo:         | \$1.50 /SF/MO     |

- Midway between Raeford & Fayetteville on US 401.
- Lots of natural light.
- Plenty of parking.