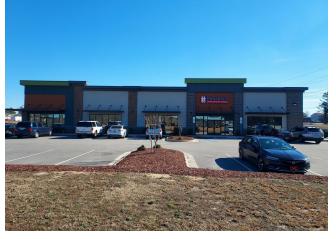

| Rental Rate:            | \$18.00 /SF/YR    |
|-------------------------|-------------------|
| Property Type:          | Office            |
| Building Class:         | В                 |
| Rentable Building Area: | 2,000 SF          |
| Year Built:             | 2017              |
| Walk Score ®:           | 2 (Car-Dependent) |
| Rental Rate Mo:         | \$1.50 /SF/MO     |

# 220 Gridley Lane

\$18.00 /SF/YR

4-year old building with 2,000 sq ft suite available for lease which is brand new - never used; Landlord will turn over to tenant in "shell condition" (walls paint ready, concrete floor, dropped ceiling with HVAC & fluorescent lighting, handicapped-accessible restroom)....

- Midway between Raeford & Fayetteville on US 401.
- Lots of natural light.
- Plenty of parking.





#### 1st Floor Ste 220

| Space Available | 2,000 SF         | Space is new in same office building with Pediatric<br>Developmental Therapy; will be turned over to Tenant in<br>"shell" condition (concrete floor, walls paint-ready, dropped<br>ceiling with HVAC & fluorescent lighting, handicapped-<br>accessible restroom. Any additional upfit will be at Tenant's<br>expense. Landlord will allow time for Tenant's move-in. |
|-----------------|------------------|-------------------------------------------------------------------------------------------------------------------------------------------------------------------------------------------------------------------------------------------------------------------------------------------------------------------------------------------------