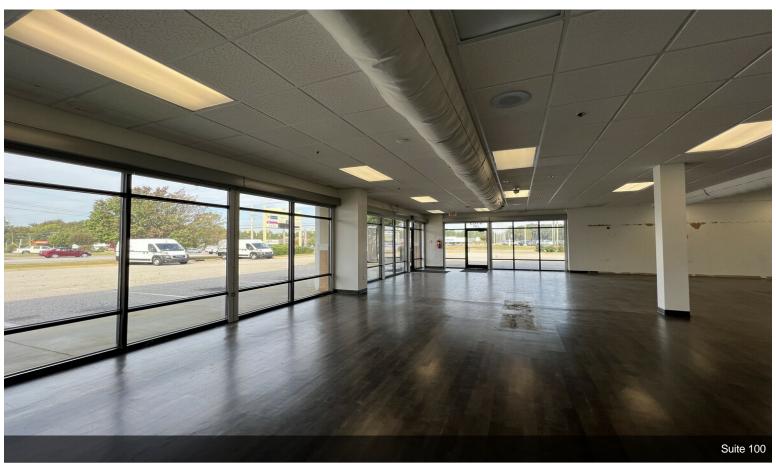

|   | 404 Floor Oto 444                                                                                                                                                  | 4 400                                                                                                                             |                                                                  |
|---|--------------------------------------------------------------------------------------------------------------------------------------------------------------------|-----------------------------------------------------------------------------------------------------------------------------------|------------------------------------------------------------------|
|   | 1st Floor Ste 1111-102                                                                                                                                             |                                                                                                                                   |                                                                  |
|   | Space Available                                                                                                                                                    | 1,600 SF                                                                                                                          | Open space with two restrooms in rear.                           |
|   | Rental Rate                                                                                                                                                        | \$20.00 /SF/YR                                                                                                                    |                                                                  |
|   | Date Available                                                                                                                                                     | Now                                                                                                                               |                                                                  |
| 1 | Service Type                                                                                                                                                       | Triple Net (NNN)                                                                                                                  |                                                                  |
|   | Built Out As                                                                                                                                                       | Professional Services                                                                                                             |                                                                  |
|   | Space Type                                                                                                                                                         | Relet                                                                                                                             |                                                                  |
|   | Space Use                                                                                                                                                          | Retail                                                                                                                            |                                                                  |
|   | Lease Term                                                                                                                                                         | Negotiable                                                                                                                        |                                                                  |
|   |                                                                                                                                                                    |                                                                                                                                   |                                                                  |
|   | 1st Floor Ste 1111-107                                                                                                                                             |                                                                                                                                   |                                                                  |
|   | Space Available                                                                                                                                                    | 1,900 SF                                                                                                                          |                                                                  |
|   | Rental Rate                                                                                                                                                        | \$20.00 /SF/YR                                                                                                                    |                                                                  |
|   | Date Available                                                                                                                                                     | October 01, 2023                                                                                                                  |                                                                  |
| 2 | Service Type                                                                                                                                                       | Triple Net (NNN)                                                                                                                  |                                                                  |
|   | Built Out As                                                                                                                                                       | Standard Retail                                                                                                                   |                                                                  |
|   | Space Type                                                                                                                                                         | Relet                                                                                                                             |                                                                  |
|   | Space Use                                                                                                                                                          | Retail                                                                                                                            |                                                                  |
|   | Lease Term                                                                                                                                                         | Negotiable                                                                                                                        |                                                                  |
|   |                                                                                                                                                                    |                                                                                                                                   |                                                                  |
|   |                                                                                                                                                                    |                                                                                                                                   |                                                                  |
|   | 1st Floor Ste 410                                                                                                                                                  | 01-109A                                                                                                                           |                                                                  |
|   | 1st Floor Ste 410 Space Available                                                                                                                                  | <b>01-109A</b><br>5,900 SF                                                                                                        | 2nd floor office space, large classroom                          |
|   |                                                                                                                                                                    |                                                                                                                                   | 2nd floor office space, large classroom                          |
|   | Space Available                                                                                                                                                    | 5,900 SF                                                                                                                          | 2nd floor office space, large classroom                          |
| 3 | Space Available<br>Rental Rate                                                                                                                                     | 5,900 SF<br>\$15.00 /SF/YR                                                                                                        | 2nd floor office space, large classroom                          |
| 3 | Space Available Rental Rate Date Available Service Type Built Out As                                                                                               | 5,900 SF<br>\$15.00 /SF/YR<br>30 Days                                                                                             | 2nd floor office space, large classroom                          |
| 3 | Space Available Rental Rate Date Available Service Type Built Out As Space Type                                                                                    | 5,900 SF<br>\$15.00 /SF/YR<br>30 Days<br>Triple Net (NNN)<br>Standard Office<br>Relet                                             | 2nd floor office space, large classroom                          |
| 3 | Space Available Rental Rate Date Available Service Type Built Out As Space Type Space Use                                                                          | 5,900 SF<br>\$15.00 /SF/YR<br>30 Days<br>Triple Net (NNN)<br>Standard Office<br>Relet<br>Office                                   | 2nd floor office space, large classroom                          |
| 3 | Space Available Rental Rate Date Available Service Type Built Out As Space Type                                                                                    | 5,900 SF<br>\$15.00 /SF/YR<br>30 Days<br>Triple Net (NNN)<br>Standard Office<br>Relet                                             | 2nd floor office space, large classroom                          |
| 3 | Space Available Rental Rate Date Available Service Type Built Out As Space Type Space Use Lease Term                                                               | 5,900 SF<br>\$15.00 /SF/YR<br>30 Days<br>Triple Net (NNN)<br>Standard Office<br>Relet<br>Office<br>3 - 10 Years                   | 2nd floor office space, large classroom                          |
| 3 | Space Available Rental Rate Date Available Service Type Built Out As Space Type Space Use Lease Term                                                               | 5,900 SF \$15.00 /SF/YR 30 Days Triple Net (NNN) Standard Office Relet Office 3 - 10 Years                                        |                                                                  |
| 3 | Space Available Rental Rate Date Available Service Type Built Out As Space Type Space Use Lease Term  1st Floor Ste 410 Space Available                            | 5,900 SF \$15.00 /SF/YR 30 Days Triple Net (NNN) Standard Office Relet Office 3 - 10 Years                                        | 2nd floor office space, large classroom  Former cell phone store |
| 3 | Space Available Rental Rate Date Available Service Type Built Out As Space Type Space Use Lease Term  1st Floor Ste 410 Space Available Rental Rate                | 5,900 SF \$15.00 /SF/YR 30 Days Triple Net (NNN) Standard Office Relet Office 3 - 10 Years  2,675 SF \$26.00 /SF/YR               |                                                                  |
|   | Space Available Rental Rate Date Available Service Type Built Out As Space Type Space Use Lease Term  1st Floor Ste 410 Space Available Rental Rate Date Available | 5,900 SF \$15.00 /SF/YR 30 Days Triple Net (NNN) Standard Office Relet Office 3 - 10 Years  2,675 SF \$26.00 /SF/YR July 27, 2023 |                                                                  |
| 3 | Space Available Rental Rate Date Available Service Type Built Out As Space Type Space Use Lease Term  1st Floor Ste 410 Space Available Rental Rate                | 5,900 SF \$15.00 /SF/YR 30 Days Triple Net (NNN) Standard Office Relet Office 3 - 10 Years  2,675 SF \$26.00 /SF/YR               |                                                                  |