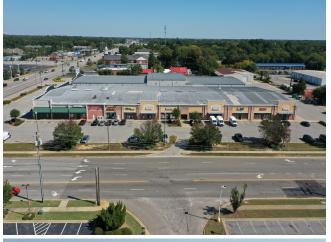

Showroom Square is located at the busy signalized intersection of Raeford Rd and Ireland Dr in Fayetteville, NC. The property is close many of the regions largest employers to include Cape Fear Valley Medical Center and Fort Bragg, the largest military base...

Showroom Square is located at the busy signalized intersection of Raeford Rd and Ireland Dr in Fayetteville, NC. The property is close many of the regions largest employers to include Cape Fear Valley Medical Center and Fort Bragg, the largest military base in the country. The traffic count along Raeford Rd is 42,685 and on Ireland Dr is 10,756. Within a three mile radius of the shopping center the population is 65,166 with an average household income of \$67,781 and the daytime population is 88,775.