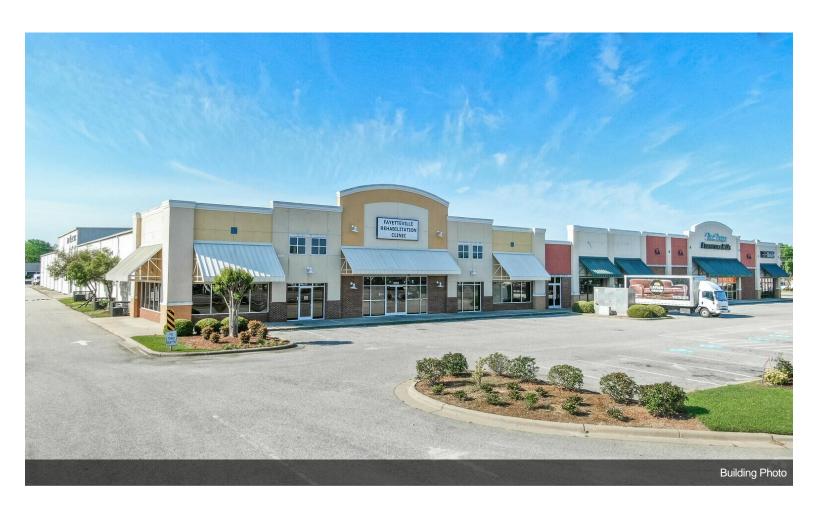

#### **Showroom Square**

\$3.00 - \$26.00 /SF/YR

Showroom Square is a 93,000+ square foot property located at a major intersection along Raeford Rd. The property has a mix of retail, medical, and office tenants. With having excellent exposure to two major roadways and access from both roads, Showroom Square offers an excellent opportunity for many businesses on one of Fayetteville's most established commercial corridors.

#### 4101 Raeford Rd, Fayetteville, NC 28304

Showroom Square is a 93,000+ square foot property located at a major intersection along Raeford Rd. The property has a mix of retail, medical, and office tenants. With having excellent exposure to two major roadways and access from both roads, Showroom Square offers an excellent opportunity for many businesses on one of Fayetteville's most established commercial corridors.