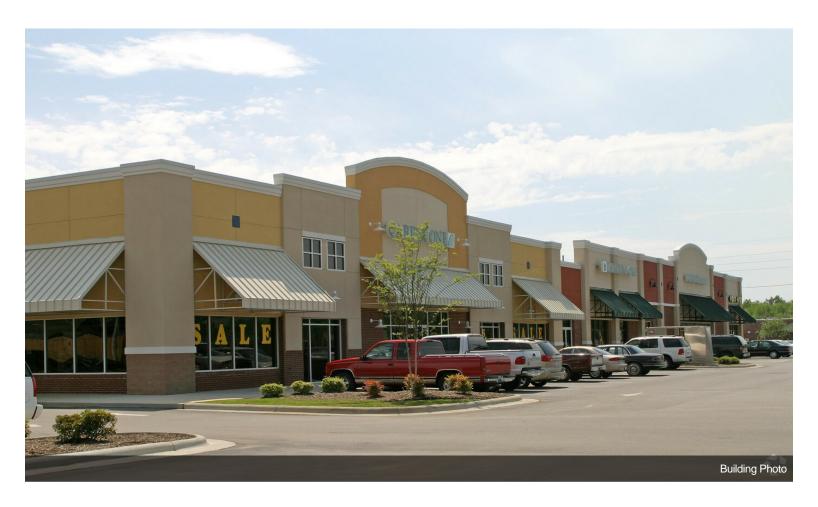

#### **Showroom Square**

\$3.00 - \$26.00 /SF/YR

Showroom Square is a 93,000+ square foot property located at a major intersection along Raeford Rd. The property has a mix of retail, medical, and office tenants. With having excellent exposure to two major roadways and access from both roads, Showroom Square offers an excellent opportunity for many businesses on one of Fayetteville's most established commercial corridors.

#### 4101 Raeford Rd, Fayetteville, NC 28304

Showroom Square is a 93,000+ square foot property located at a major intersection along Raeford Rd. The property has a mix of retail, medical, and office tenants. With having excellent exposure to two major roadways and access from both roads, Showroom Square offers an excellent opportunity for many businesses on one of Fayetteville's most established commercial corridors.