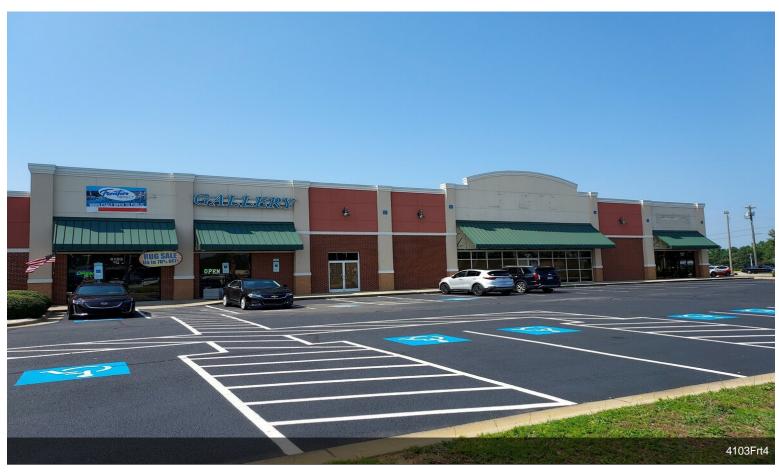

# **Showroom Square** 4101 Raeford Rd, Fayetteville, NC 28304

John Bantsolas JNB Commercial Properties
911 Bragg Blvd,Fayetteville, NC 28301
johnbants@hotmail.com
(910) 483-9444

| Rental Rate:         | \$3.00 - \$26.00 /SF/YR  |
|----------------------|--------------------------|
| Property Type:       | Retail                   |
| Property Subtype:    | Storefront Retail/Office |
| Gross Leasable Area: | 93,348 SF                |
| Year Built:          | 1971                     |
| Walk Score ®:        | 59 (Somewhat Walkable)   |
| Rental Rate Mo:      | \$1.67 /SF/MO            |

#### **Showroom Square**

\$3.00 - \$26.00 /SF/YR

Showroom Square is a 93,000+ square foot property located at a major intersection along Raeford Rd. The property has a mix of retail, medical, and office tenants. With having excellent exposure to two major roadways and access from both roads, Showroom Square offers an excellent opportunity for many businesses on one of Fayetteville's most established commercial corridors.