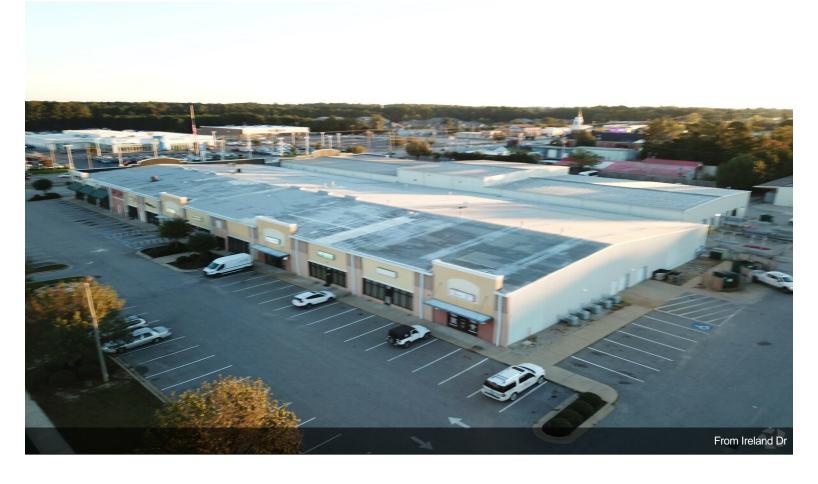

#### **Showroom Square**

\$3.00 - \$26.00 /SF/YR

Showroom Square is a 93,000+ square foot property located at a major intersection along Raeford Rd. The property has a mix of retail, medical, and office tenants. With having excellent exposure to two major roadways and access from both roads, Showroom Square offers an excellent opportunity for many businesses on one of Fayetteville's most established commercial corridors.

#### 4101 Raeford Rd, Fayetteville, NC 28304

Showroom Square is a 93,000+ square foot property located at a major intersection along Raeford Rd. The property has a mix of retail, medical, and office tenants. With having excellent exposure to two major roadways and access from both roads, Showroom Square offers an excellent opportunity for many businesses on one of Fayetteville's most established commercial corridors.