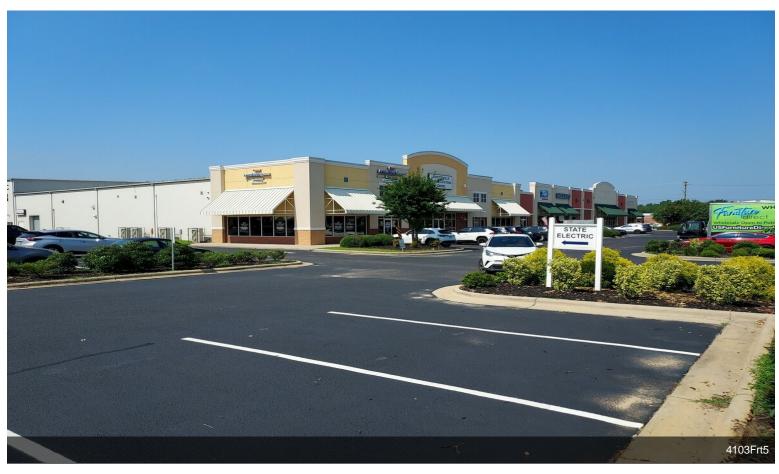

#### **Showroom Square**

\$3.00 - \$26.00 /SF/YR

Showroom Square is a 93,000+ square foot property located at a major intersection along Raeford Rd. The property has a mix of retail, medical, and office tenants. With having excellent exposure to two major roadways and access from both roads, Showroom Square offers an excellent opportunity for many businesses on one of Fayetteville's most established commercial corridors.

#### 4101 Raeford Rd, Fayetteville, NC 28304

Showroom Square is a 93,000+ square foot property located at a major intersection along Raeford Rd. The property has a mix of retail, medical, and office tenants. With having excellent exposure to two major roadways and access from both roads, Showroom Square offers an excellent opportunity for many businesses on one of Fayetteville's most established commercial corridors.