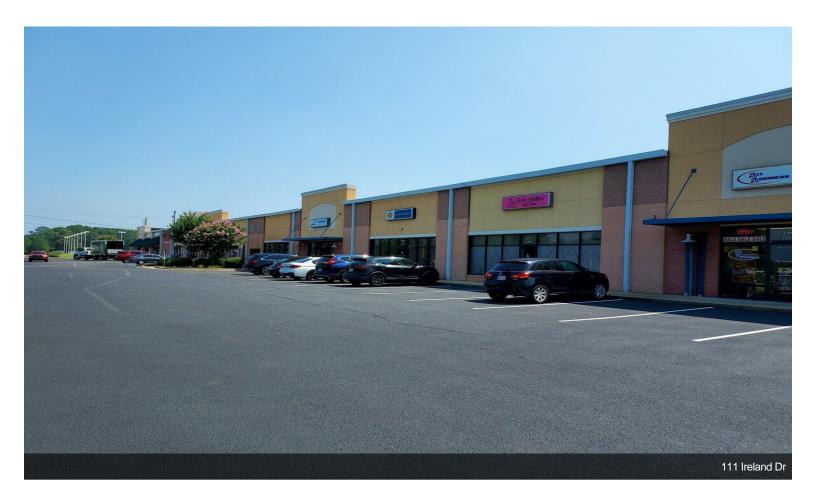

Showroom Square is located at the busy signalized intersection of Raeford Rd and Ireland Dr in Fayetteville, NC. The property is close many of the regions largest employers to include Cape Fear Valley Medical Center and Fort Bragg, the largest military base...

Showroom Square is located at the busy signalized intersection of Raeford Rd and Ireland Dr in Fayetteville, NC. The property is close many of the regions largest employers to include Cape Fear Valley Medical Center and Fort Bragg, the largest military base in the country. The traffic count along Raeford Rd is 42,685 and on Ireland Dr is 10,756. Within a three mile radius of the shopping center the population is 65,166 with an average household income of \$67,781 and the daytime population is 88,775.