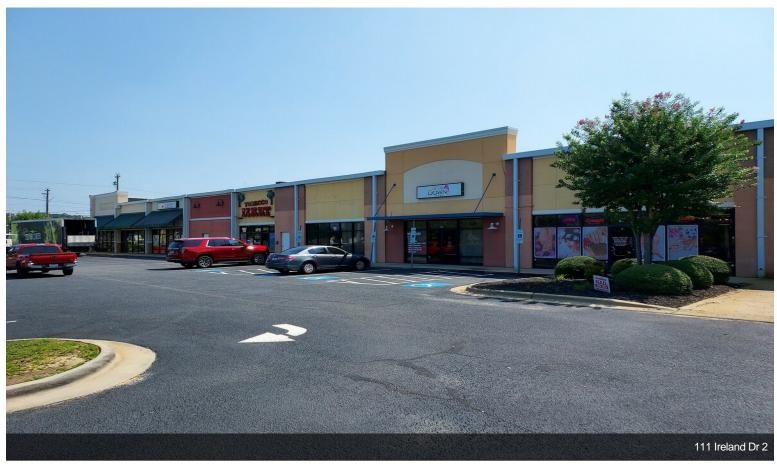

#### **Showroom Square**

\$3.00 - \$26.00 /SF/YR

Showroom Square is a 93,000+ square foot property located at a major intersection along Raeford Rd. The property has a mix of retail, medical, and office tenants. With having excellent exposure to two major roadways and access from both roads, Showroom Square offers an excellent opportunity for many businesses on one of Fayetteville's most established commercial corridors.

#### 4101 Raeford Rd, Fayetteville, NC 28304

Showroom Square is a 93,000+ square foot property located at a major intersection along Raeford Rd. The property has a mix of retail, medical, and office tenants. With having excellent exposure to two major roadways and access from both roads, Showroom Square offers an excellent opportunity for many businesses on one of Fayetteville's most established commercial corridors.