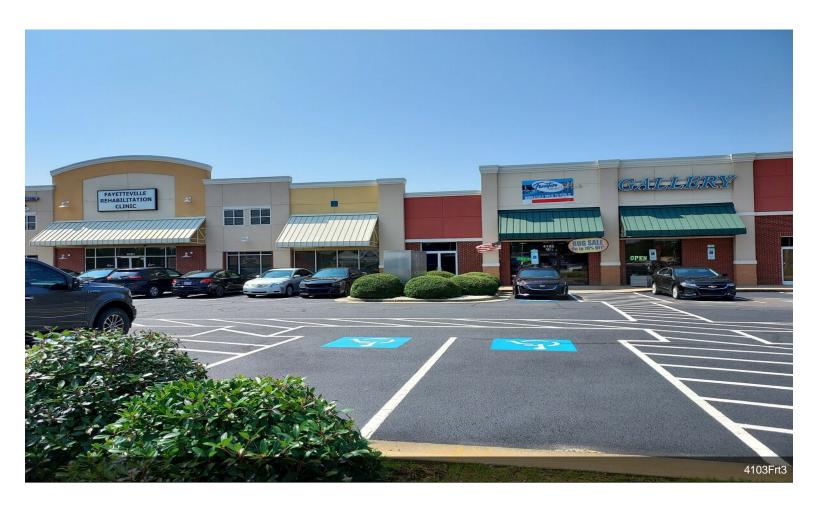

#### **Showroom Square**

\$3.00 - \$26.00 /SF/YR

Showroom Square is a 93,000+ square foot property located at a major intersection along Raeford Rd. The property has a mix of retail, medical, and office tenants. With having excellent exposure to two major roadways and access from both roads, Showroom Square offers an excellent opportunity for many businesses on one of Fayetteville's most established commercial corridors.

#### 4101 Raeford Rd, Fayetteville, NC 28304

Showroom Square is a 93,000+ square foot property located at a major intersection along Raeford Rd. The property has a mix of retail, medical, and office tenants. With having excellent exposure to two major roadways and access from both roads, Showroom Square offers an excellent opportunity for many businesses on one of Fayetteville's most established commercial corridors.