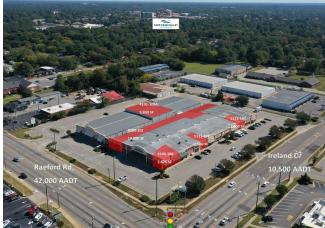

Showroom Square is located at the busy signalized intersection of Raeford Rd and Ireland Dr in Fayetteville, NC. The property is close many of the regions largest employers to include Cape Fear Valley Medical Center and Fort Bragg, the largest military base...

Showroom Square is located at the busy signalized intersection of Raeford Rd and Ireland Dr in Fayetteville, NC. The property is close many of the regions largest employers to include Cape Fear Valley Medical Center and Fort Bragg, the largest military base in the country. The traffic count along Raeford Rd is 42,685 and on Ireland Dr is 10,756. Within a three mile radius of the shopping center the population is 65,166 with an average household income of \$67,781 and the daytime population is 88,775.