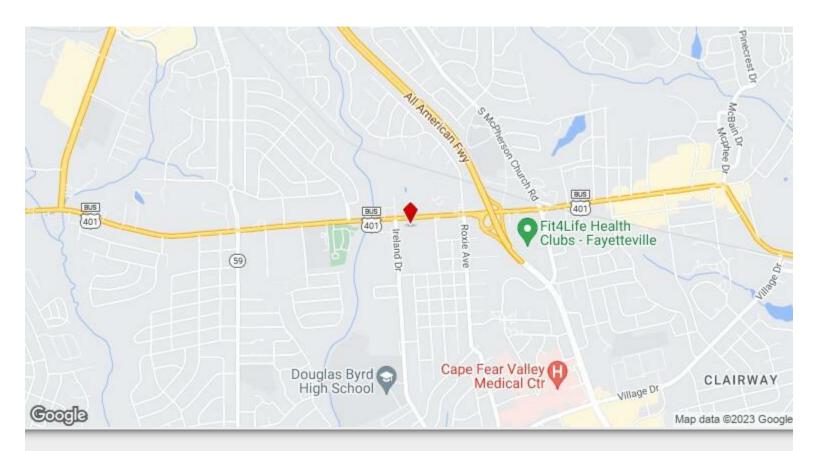

Showroom Square is located at the busy signalized intersection of Raeford Rd and Ireland Dr in Fayetteville, NC. The property is close many of the regions largest employers to include Cape Fear Valley Medical Center and Fort Bragg, the largest military base...

Showroom Square is located at the busy signalized intersection of Raeford Rd and Ireland Dr in Fayetteville, NC. The property is close many of the regions largest employers to include Cape Fear Valley Medical Center and Fort Bragg, the largest military base in the country. The traffic count along Raeford Rd is 42,685 and on Ireland Dr is 10,756. Within a three mile radius of the shopping center the population is 65,166 with an average household income of \$67,781 and the daytime population is 88,775.