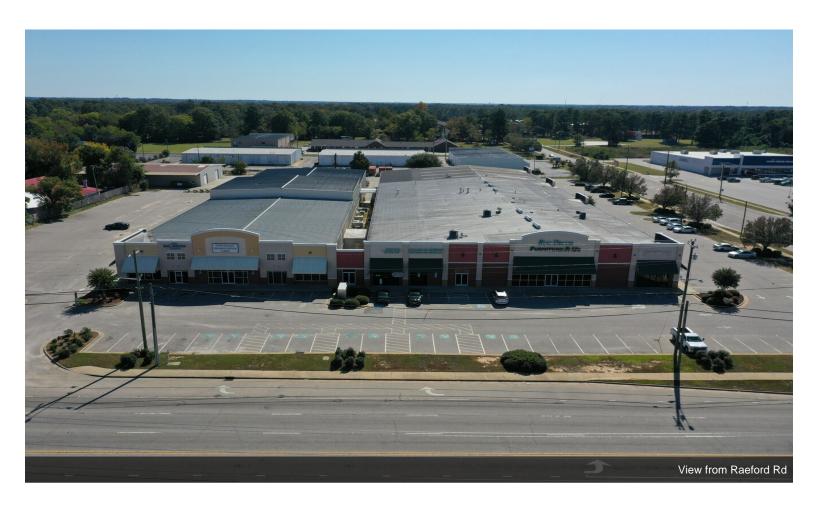

#### **Showroom Square**

\$3.00 - \$26.00 /SF/YR

Showroom Square is a 93,000+ square foot property located at a major intersection along Raeford Rd. The property has a mix of retail, medical, and office tenants. With having excellent exposure to two major roadways and access from both roads, Showroom Square offers an excellent opportunity for many businesses on one of Fayetteville's most established commercial corridors.

#### 4101 Raeford Rd, Fayetteville, NC 28304

Showroom Square is a 93,000+ square foot property located at a major intersection along Raeford Rd. The property has a mix of retail, medical, and office tenants. With having excellent exposure to two major roadways and access from both roads, Showroom Square offers an excellent opportunity for many businesses on one of Fayetteville's most established commercial corridors.